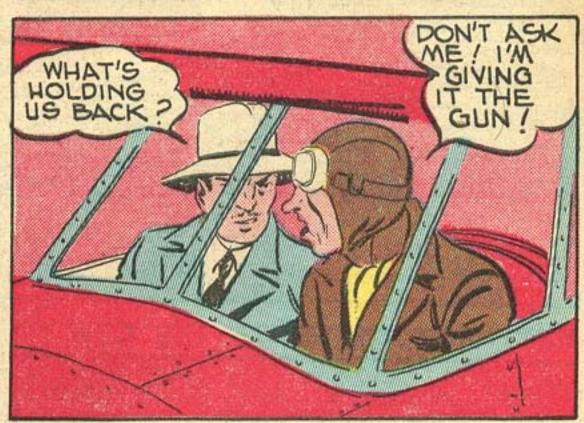

FEET!

LAND OF CALIFORNIA!

TWO ITALIAN SPIES WAY-LAID LOOP LOGAN AND TOGGED HIM - BOUND AND WEIGHTED-INTO THE WATERS OF THE NILE.. BUT LOGAN'S FAITHFUL SERVANT, CLATRA, DOVE TO LIE RESCUE.. NOW, JUST AS THE SPIES ARE ABOUT TO TAKE OFF IN THEIR SEAPLANE, LOOP AND CLATRA APPROACH THROUGH THE WATER!